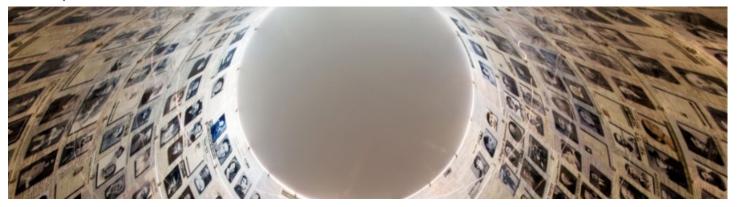

### DAY 7, THURSDAY

- Drive to the Israel Museum and visit the Shrine of the Book, where the Dead Sea scrolls are housed; see
  the miniature model of Jerusalem as it was during the Second Temple period;
- proceed for a tour at the Knesset, Israel's parliament.
- Continue to visit Mount Herzl Cemetery and Yad Vashem, Israel's official memorial to the Holocaust.
- Drive through **Mea Shearim**, the ultra-orthodox neighborhood in Jerusalem, and learn about the residents' unique lifestyle.