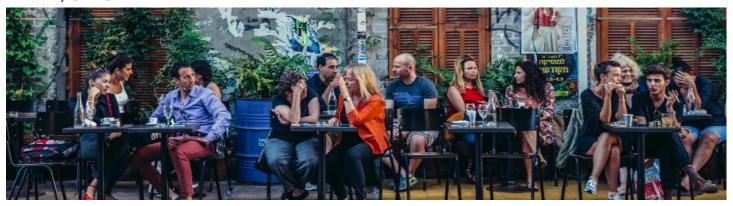

## DAY 3, SUNDAY

- Ride along the coast north to the beautiful Caesarea, once the Roman capital of the region; View the
  excavations of the Crusaders' city, the aqueduct, and the Amphitheatre that has been restored as a
  concert venue comparable in performers and musicians to Madison Square Garden or Carnegie Hall in
  NYC.
- Proceed to Megiddo, identified as the site of Armageddon; visit the archaeological excavations
  including the well-preserved water supply system.
- Continue to Daliat el Carmel, a Druze village, and enjoy a late lunch at a local restaurant. Proceed via
  Mount Carmel to Haifa for a panoramic view of Haifa Bay and the Golden domed Bahai Shrine and
  Gardens.