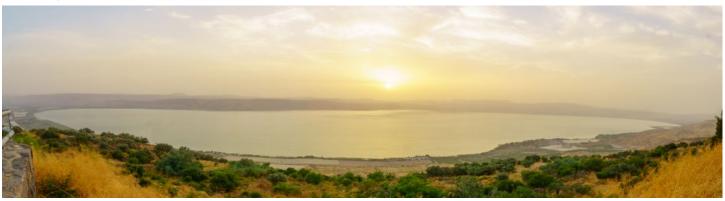

## DAY 5, TUESDAY

- Start the day with a visit to **Nazareth**; visit the **Church of Annunciation**; Continue to **Tiberias**; Visit **Capernaum** to see the ruins of the synagogue and octagonal **Church of St. Peter**;
- Visit Mount of Beatitudes where Jesus delivered the Sermon on the Mount.
- Drive via **Beit Shean** to **Beit Alpha** to see the remains of the mosaic floor of an ancient synagogue depicting the zodiac.